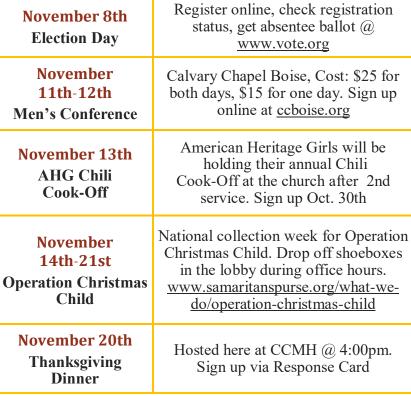

## Save the Date

Events and meetings are held here at Calvary Chapel unless otherwise noted.